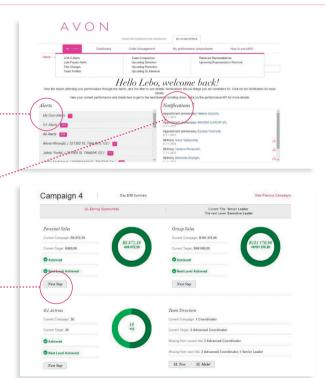

Campaign Summary
This is where you can see how you

This is where you can see how you and your team are performing through the main key performance indicators that affect your commission.

Click on the **Next Step** button for more details about what you need to do to achieve.