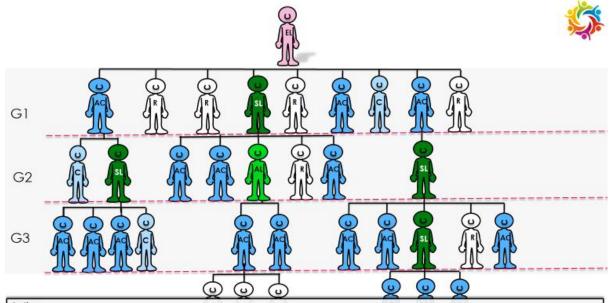

## Advanced Leadership Summary

| Terminology                | Definition                                                                                                                                                                                                                   |
|----------------------------|------------------------------------------------------------------------------------------------------------------------------------------------------------------------------------------------------------------------------|
| Legs                       | A Leg begins with the 1st Generation Sales Leader and includes all the Sales<br>Leaders and Representatives beneath them<br>A Sales Leader has as many Legs as they have 1st Generation Sales Leaders and<br>Representatives |
| Titled Legs                | Titled Legs require that at least one Sales Leader in the Leg has a title of Coordinator <sup>+</sup> during the month                                                                                                       |
| Executive Qualifying Sales | Group Sales minus blocked sales of Senior Leader* in G1-3                                                                                                                                                                    |
| Executive Generation       | The relationship between an Executive Leader and their Senior Leader* The Executive Generations are not tied to the normal Generations                                                                                       |
| Executive Generation 1     | Executive Generation 1 is the EL's first Downline SL+ in any leg and in any Generation                                                                                                                                       |
| Executive Generation 2     | Executive Generation 2 is the EL's second Downline $\mathbb{SL}^+$ in any leg and in any Generation                                                                                                                          |
| Executive Commission       | Earned on the Group Sales on your Senior Leader <sup>+</sup> in EG1                                                                                                                                                          |