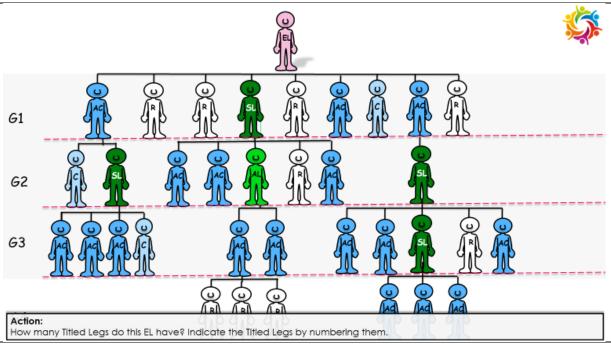

## Advanced Leadership Summary

| Terminology                | Definition                                                                                                                                                                                                                   |
|----------------------------|------------------------------------------------------------------------------------------------------------------------------------------------------------------------------------------------------------------------------|
| Legs                       | A Leg begins with the 1st Generation Sales Leader and includes all the Sales<br>Leaders and Representatives beneath them<br>A Sales Leader has as many Legs as they have 1st Generation Sales Leaders and<br>Representatives |
| Titled Legs                | Titled Legs require that at least one Sales Leader in the Leg has a title of Coordinator <sup>+</sup> during the month                                                                                                       |
| Executive Qualifying Sales | Group Sales minus blocked sales of Senior Leader* in G1-3                                                                                                                                                                    |
| Executive Generation       | The relationship between an Executive Leader and their Senior Leader* The Executive Generations are not tied to the normal Generations                                                                                       |
| Executive Generation 1     | Executive Generation 1 is the EL's first Downline SL+ in any leg and in any Generation                                                                                                                                       |
| Executive Generation 2     | Executive Generation 2 is the EL's second Downline $\mathbb{SL}^+$ in any leg and in any Generation                                                                                                                          |
| Executive Commission       | Earned on the Group Sales on your Senior Leader <sup>+</sup> in EG1                                                                                                                                                          |