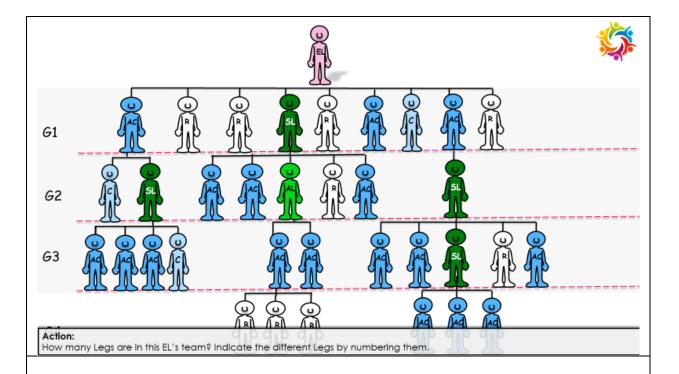

## Advanced Leadership Summary

| Terminology                | Definition                                                                                                                                                                                                                   |
|----------------------------|------------------------------------------------------------------------------------------------------------------------------------------------------------------------------------------------------------------------------|
| Legs                       | A Leg begins with the 1st Generation Sales Leader and includes all the Sales<br>Leaders and Representatives beneath them<br>A Sales Leader has as many Legs as they have 1st Generation Sales Leaders and<br>Representatives |
| Titled Legs                | Titled Legs require that at least one Sales Leader in the Leg has a title of Coordinator <sup>+</sup> during the month                                                                                                       |
| Executive Qualifying Sales | Group Sales minus blocked sales of Senior Leader* in G1-3                                                                                                                                                                    |
| Executive Generation       | The relationship between an Executive Leader and their Senior Leader* The Executive Generations are not tied to the normal Generations                                                                                       |
| Executive Generation 1     | Executive Generation 1 is the EL's first Downline SL+ in any leg and in any Generation                                                                                                                                       |
| Executive Generation 2     | Executive Generation 2 is the EL's second Downline $\mathbb{SL}^+$ in any leg and in any Generation                                                                                                                          |
| Executive Commission       | Earned on the Group Sales on your Senior Leader <sup>+</sup> in EG1                                                                                                                                                          |