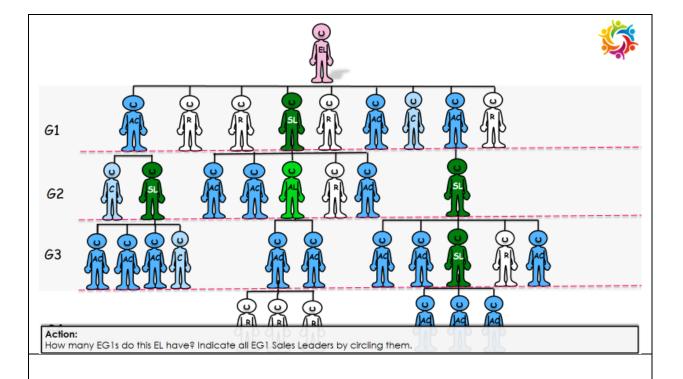

## Advanced Leadership Summary

| Terminology                | Definition                                                                                                                                                                                                                   |
|----------------------------|------------------------------------------------------------------------------------------------------------------------------------------------------------------------------------------------------------------------------|
| Legs                       | A Leg begins with the 1st Generation Sales Leader and includes all the Sales<br>Leaders and Representatives beneath them<br>A Sales Leader has as many Legs as they have 1st Generation Sales Leaders and<br>Representatives |
| Titled Legs                | Titled Legs require that at least one Sales Leader in the Leg has a title of Coordinator <sup>+</sup> during the month                                                                                                       |
| Executive Qualifying Sales | Group Sales minus blocked sales of Senior Leader* in G1-3                                                                                                                                                                    |
| Executive Generation       | The relationship between an Executive Leader and their Senior Leader* The Executive Generations are not tied to the normal Generations                                                                                       |
| Executive Generation 1     | Executive Generation 1 is the EL's first Downline SL+ in any leg and in any Generation                                                                                                                                       |
| Executive Generation 2     | Executive Generation 2 is the EL's second Downline $\mathbb{SL}^+$ in any leg and in any Generation                                                                                                                          |
| Executive Commission       | Earned on the Group Sales on your Senior Leader <sup>+</sup> in EG1                                                                                                                                                          |