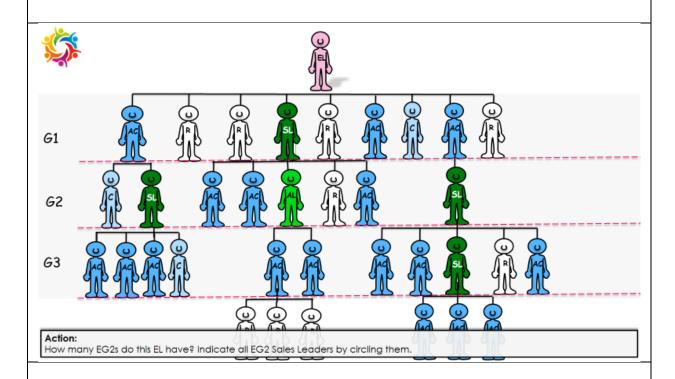

## Advanced Leadership Summary

| Terminology                | Definition                                                                                                                                                                                                                   |
|----------------------------|------------------------------------------------------------------------------------------------------------------------------------------------------------------------------------------------------------------------------|
| Legs                       | A Leg begins with the 1st Generation Sales Leader and includes all the Sales<br>Leaders and Representatives beneath them<br>A Sales Leader has as many Legs as they have 1st Generation Sales Leaders and<br>Representatives |
| Titled Legs                | Titled Legs require that at least one Sales Leader in the Leg has a title of Coordinator <sup>+</sup> during the month                                                                                                       |
| Executive Qualifying Sales | Group Sales minus blocked sales of Senior Leader* in G1-3                                                                                                                                                                    |
| Executive Generation       | The relationship between an Executive Leader and their Senior Leader* The Executive Generations are not tied to the normal Generations                                                                                       |
| Executive Generation 1     | Executive Generation 1 is the EL's first Downline SL+ in any leg and in any Generation                                                                                                                                       |
| Executive Generation 2     | Executive Generation 2 is the EL's second Downline $\mathbb{SL}^+$ in any leg and in any Generation                                                                                                                          |
| Executive Commission       | Earned on the Group Sales on your Senior Leader <sup>+</sup> in EG1                                                                                                                                                          |