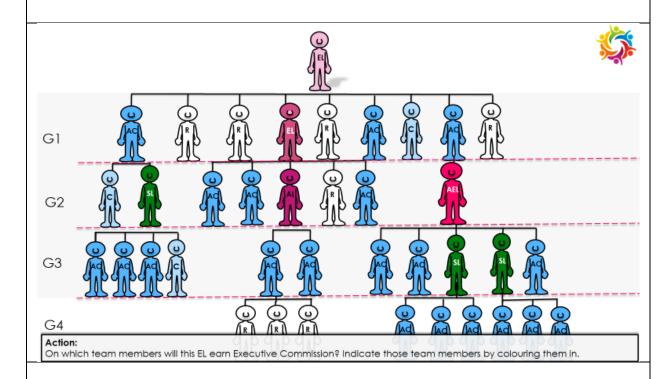

## Advanced Leadership Summary

| Terminology                | Definition                                                                                                                                                                                                                   |
|----------------------------|------------------------------------------------------------------------------------------------------------------------------------------------------------------------------------------------------------------------------|
| Legs                       | A Leg begins with the 1st Generation Sales Leader and includes all the Sales<br>Leaders and Representatives beneath them<br>A Sales Leader has as many Legs as they have 1st Generation Sales Leaders and<br>Representatives |
| Titled Legs                | Titled Legs require that at least one Sales Leader in the Leg has a title of Coordinator <sup>+</sup> during the month                                                                                                       |
| Executive Qualifying Sales | Group Sales minus blocked sales of Senior Leader* in G1-3                                                                                                                                                                    |
| Executive Generation       | The relationship between an Executive Leader and their Senior Leader* The Executive Generations are not tied to the normal Generations                                                                                       |
| Executive Generation 1     | Executive Generation 1 is the EL's first Downline SL+ in any leg and in any Generation                                                                                                                                       |
| Executive Generation 2     | Executive Generation 2 is the EL's second Downline $\mathbb{SL}^+$ in any leg and in any Generation                                                                                                                          |
| Executive Commission       | Earned on the Group Sales on your Senior Leader <sup>+</sup> in EG1                                                                                                                                                          |