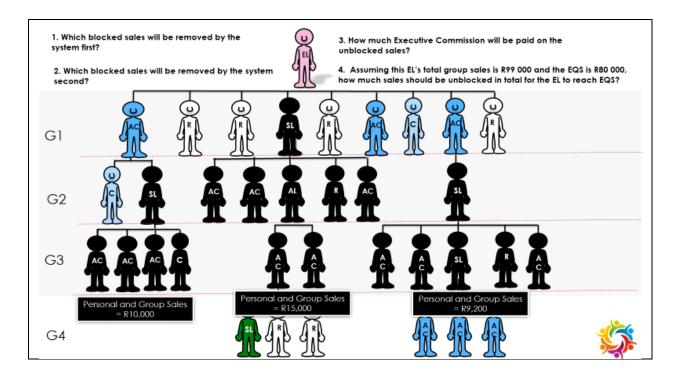

Action:
Which of this EL's Group Sales will be blocked at the end of the Executive Support Phase? Indicate Blocked Sales by colouring in all blocked team members.

## Advanced Leadership Summary

| Terminology             | Definition                                                                                                                                                                                |
|-------------------------|-------------------------------------------------------------------------------------------------------------------------------------------------------------------------------------------|
| Unblocking Sales        | Unblocking blocked sales in order to achieve EQS – unblocking can occur at any time from Senior Leader+ in G1 as long as there are more than the requirement for the Title Qualification  |
| Blocked Sales           | The personal sales and group sales of all Senior Leaders+ in the EL+'s Generations $1-3$ at the end of the Executive Support Phase                                                        |
| Title Support Phase     | A maximum of three months during which a Sales Leader is entitled to retain their Badge Title even though Paid Title qualifications have not been met                                     |
| Executive Support Phase | A maximum of three months in which newly promoted Senior Leader's sales will not be blocked                                                                                               |
| Paid Title Phase        | Paid Title is a reward title; it is based on the Sales Leader's title achievement in the previous month. Paid Title is the title upon which the Sales Leader's % Commission is calculated |
| Badge Title Phase       | This is a recognition title; it is the Sales Leader's title based on their highest title in the past 3 months                                                                             |