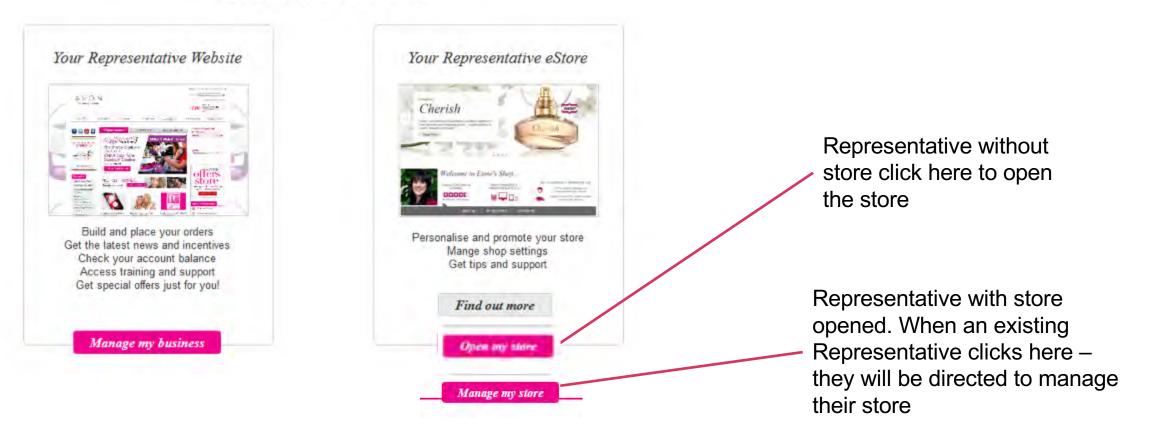

### **Existing Representatives**

- Login to My Avon Store using existing Representative account number & the same password.
- 2. Create My Avon Store.

### New Representatives

- Apply to become a New Avon Representative through the same process.
- 2. Get GI3 account.
- 3. Login to My Avon Store.
- 4. Create My Avon Store.

#### Welcome to Your Representative Business

What would you like to do today?

- Representatives who did not open their store yet when click they will be directed to set up wizard
- Representatives who opened their e-store already they will be directed to Dashboard page