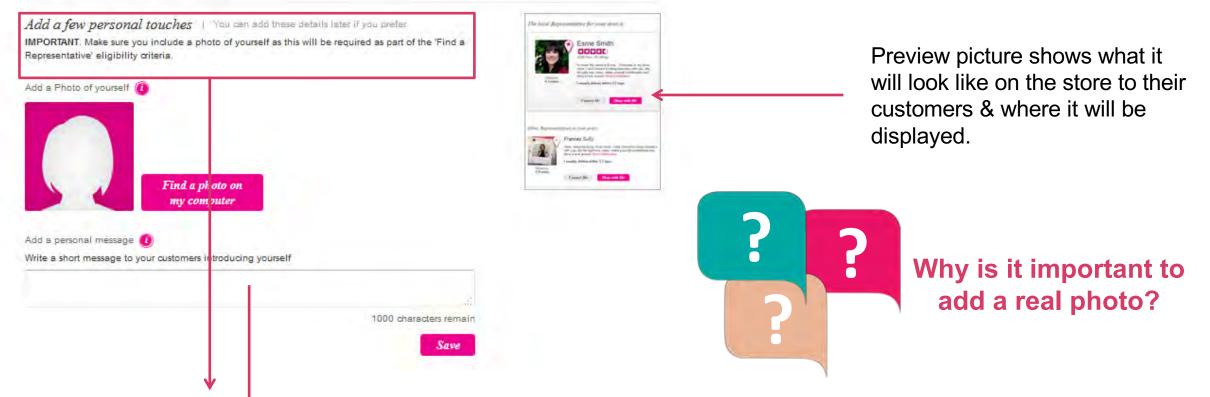

Preview picture shows what it will look like on the store to customers & where it will be displayed

Representative can add contact details that are different from the ones in GI3. These details will be shared with their customer & is the one they will receive the orders on.

By placing more regular orders, delivering faster to her customers

When selecting (I am placing my order on) a calendar will appear for Representative to select.

Emphasise to Representative the importance of adding a real photo.

Message should be friendly, attractive and inviting for customers.

store

പ്പ

0

| Languages I speak 🔞                    |                                                         |
|----------------------------------------|---------------------------------------------------------|
| English Add more languages             |                                                         |
| Payment types I accep when I deliver 🔞 |                                                         |
|                                        |                                                         |
|                                        | 250 characters remain                                   |
|                                        | Save                                                    |
|                                        |                                                         |
|                                        |                                                         |
| •                                      |                                                         |
| Default language v                     | vith tick box. Default language can also be unselected. |
|                                        |                                                         |
| •                                      |                                                         |
| You can add additi                     | onal languages.                                         |