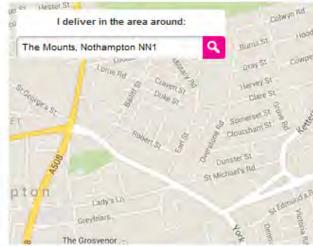

#### Define your delivery area

1 Tell us the area where you deliver Your delivery area may be different from the address where you receive your Avon order.

Drag this pin onto the map so it is centred on your delivery area

- Set your delivery
  radius
  Delivery radius: 1 mile(s)
  0 C X miles
- Show or hide your

#### location

It helps to show your location if you want prospective customers to find you.

Show my location on the Find A Representative search results map

പ്പ

#### Can I choose a location that is not where I live?

່ໄດ້

Yes

Save my delivery area

പ്പ

store

Does it mean we should encourage the Representative to maximise their radius (serving further away customers)?