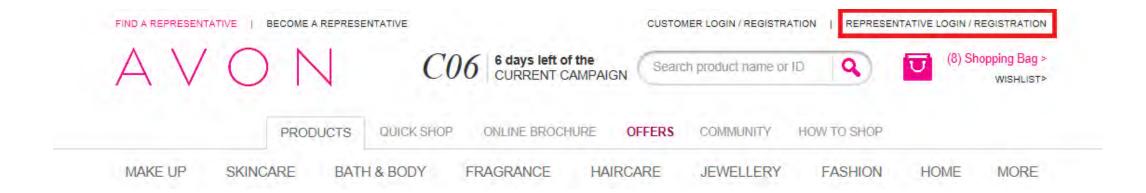

## **Access To Representative Console**

Access to the Representative Console will be from the MAS homepage. When clicking 'Representative Console' link, the Representative will be navigated to her login page.

#### **User experience:**

On <u>www.avon.co.za</u> users see Rep login page to MAS and link to GI3 on splash page after login (see next slide).