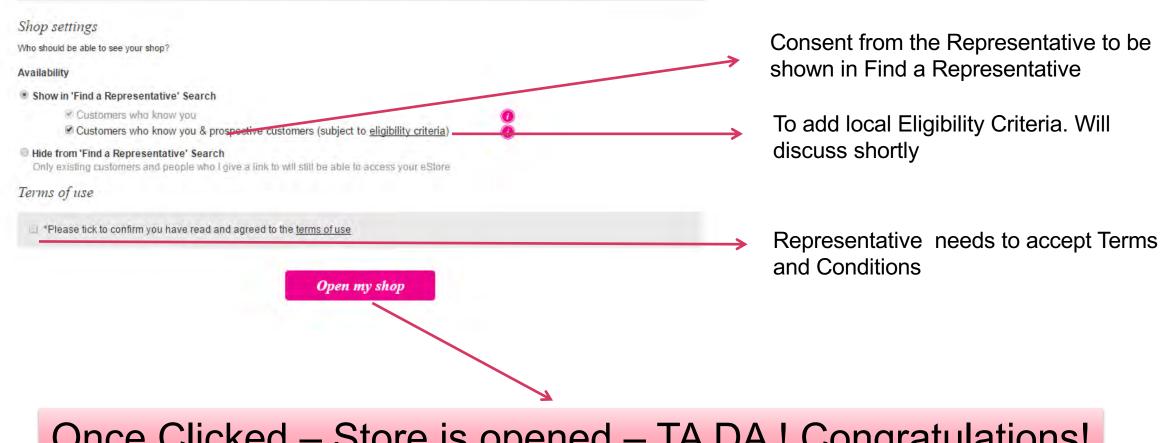

## Once Clicked – Store is opened – TA DA ! Congratulations!

The progress bar shows the Rep that she has completed the first step

When scrolling down – Representative gets to complete step 2 Personalise my Avon Store