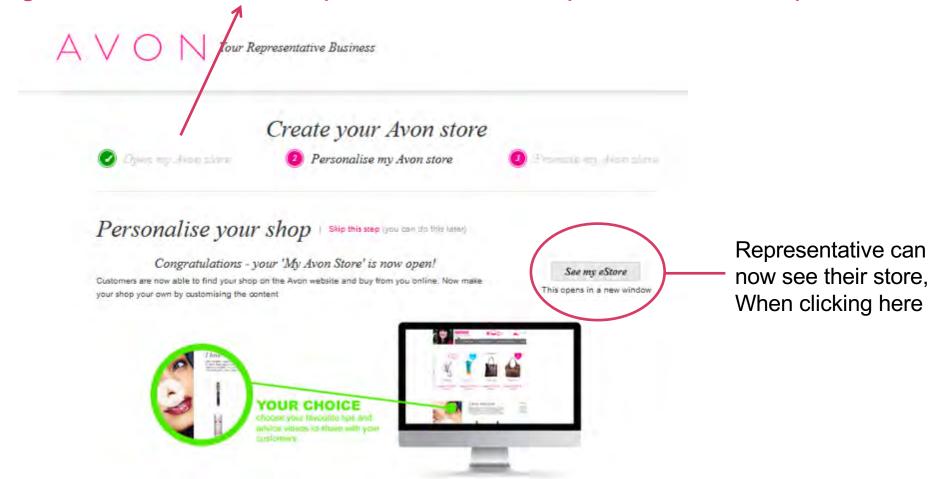

## Once Clicked – Store is opened – TA DA ! Congratulations!

The progress bar shows the Rep that she has completed the first step

When scrolling down – Representative gets to complete step 2 Personalise my Avon Store