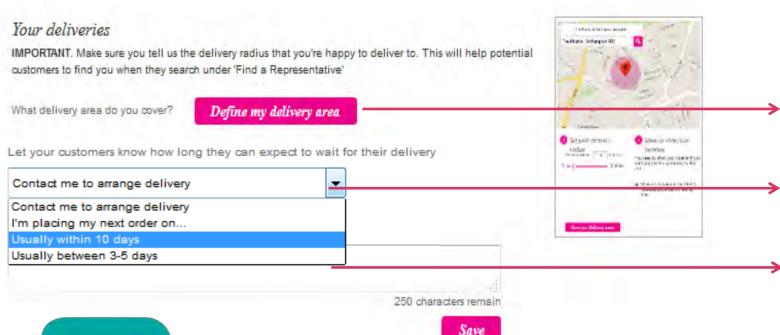

## Representative needs to define their delivery area

Drop down should clarify to the customer expectations of delivery

Representative adds their usual delivery times. In the mornings/evening, etc.

How can a Representative use this to initiate a competitive edge?

By placing more regular orders, delivering faster to her customers

When selecting (I am placing my order on) a calendar will appear for Representative to select.

Emphasise to Representative the importance of adding a real photo.