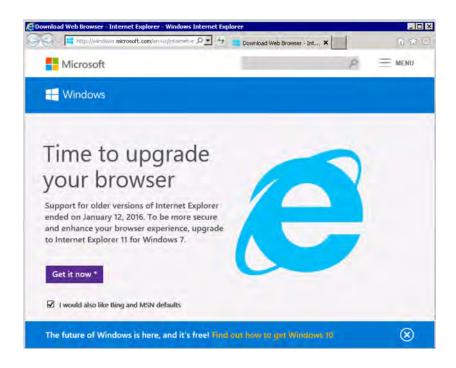

## My Avon Store is compatible with Internet Explorer 10(+)

Explain to Representatives how to update browser

Find your local Representative

Already know your Representative?

Q

Enter your postcode