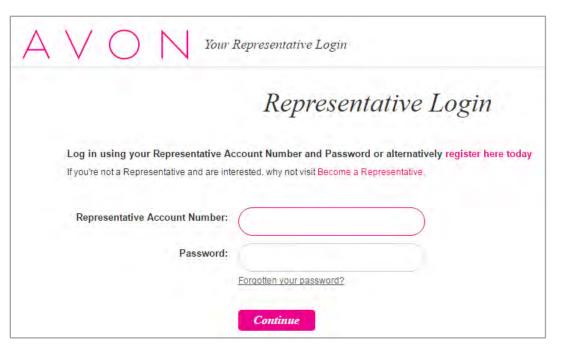

## New Representative login instead of home page

|                                             | Representative Login                                                                                               |
|---------------------------------------------|--------------------------------------------------------------------------------------------------------------------|
|                                             | ccount Number and Password or alternatively register here today<br>erested, why not visit Become a Representative. |
| Representative Account Number:<br>Password: |                                                                                                                    |
|                                             | Forgotten your password?                                                                                           |
|                                             |                                                                                                                    |