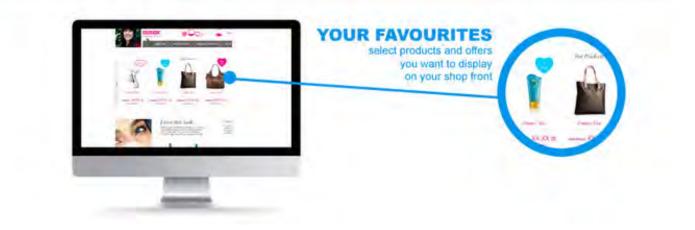

#### Choose which shops you want to feature

Select four featured shops to show on your Avon store. Remember, you can come back and change these at any time.

(0)

Choose which shops you want to feature

Techniques

maior

planet spa

Makeup

Select four featured shops to show on your Avon store. Remember, you can come back and change these at any time.

ANEW

COLORTREND

mine.

senses

Pick 4 shops to feature

Once saved – the selected shops will be displayed. If nothing was selected the default shops will be displayed.

store