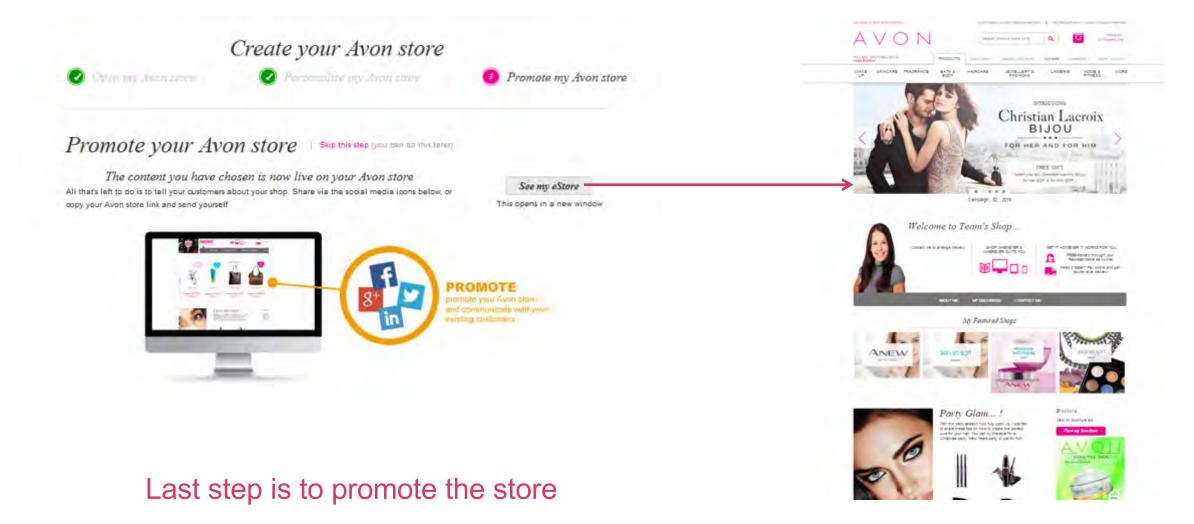

# Representative Experience – **Promote the e-store**

### Progress bar shows that the personalisation step was completed

Last step is to promote the store

Back

Finish

Social media that is popular will be displayed here When the Representative clicks on the icon they can share it in their page

When clicking on copy my link, an email will be received by the Representative with their URL