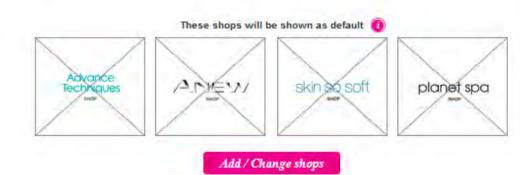

#### Choose which shops you want to feature

Select four featured shops to show on your Avon store. Remember, you can come back and change these at any time.

(0)

Choose which shops you want to feature

Techniques

maior

planet spa

Makeup

Select four featured shops to show on your Avon store. Remember, you can come back and change these at any time.

ANEW

COLORTREND

mine.

senses

SHOP

Save

skin so soft

**BODY ILLUSION** 

**hito**it

Advance

**Techniques** 

BHOP

Pick 4 shops to feature

Once saved – the selected shops will be displayed. If nothing was selected the default shops will be displayed.

store