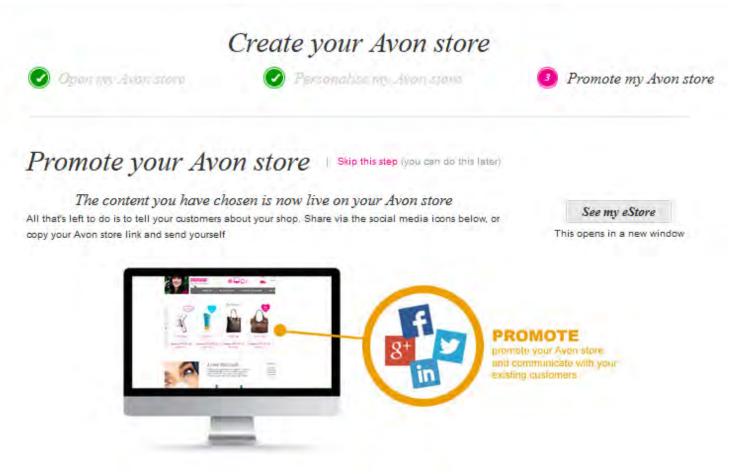

# Representative Experience – **Promote the e-store**

### Progress bar shows that the personalisation step was completed

Last step is to promote the store

Back

Finish

Social media that is popular will be displayed here When the Representative clicks on the icon they can share it in their page

When clicking on copy my link, an email will be received by the Representative with their URL