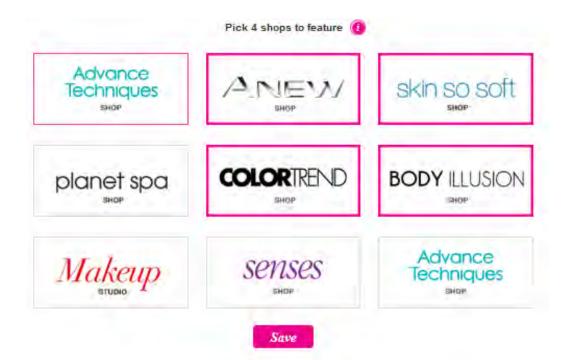

#### Choose which shops you want to feature

Select four featured shops to show on your Avon store. Remember, you can come back and change these at any time.

(0)

Choose which shops you want to feature

Techniques

maior

planet spa

Makeup

Select four featured shops to show on your Avon store. Remember, you can come back and change these at any time.

ANEW

COLORTREND

mine.

senses

SHOP

Save

skin so soft

**BODY ILLUSION** 

**hito**it

Advance

**Techniques** 

BHOP

Pick 4 shops to feature

Once saved – the selected shops will be displayed. If nothing was selected the default shops will be displayed.

store

0

Representative can choose 4 shops by clicking Add/change shops

I love this look ...

Representative can scroll right or left to check the 'get the look' they would like to display on their store

d'a

Choose which look you want to feature on your online store Select one of the how to guides to show how to achieve the latest on trend looks using Avon products.