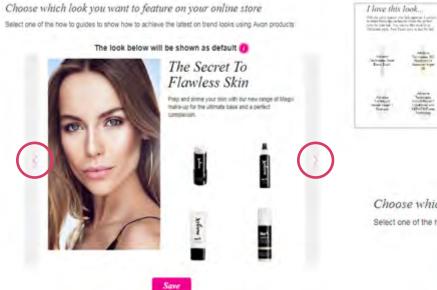

0

Representative can choose 4 shops by clicking Add/change shops

I love this look ...

Representative can scroll right or left to check the 'get the look' they would like to display on their store

d'a

Choose which look you want to feature on your online store Select one of the how to guides to show how to achieve the latest on trend looks using Avon products.