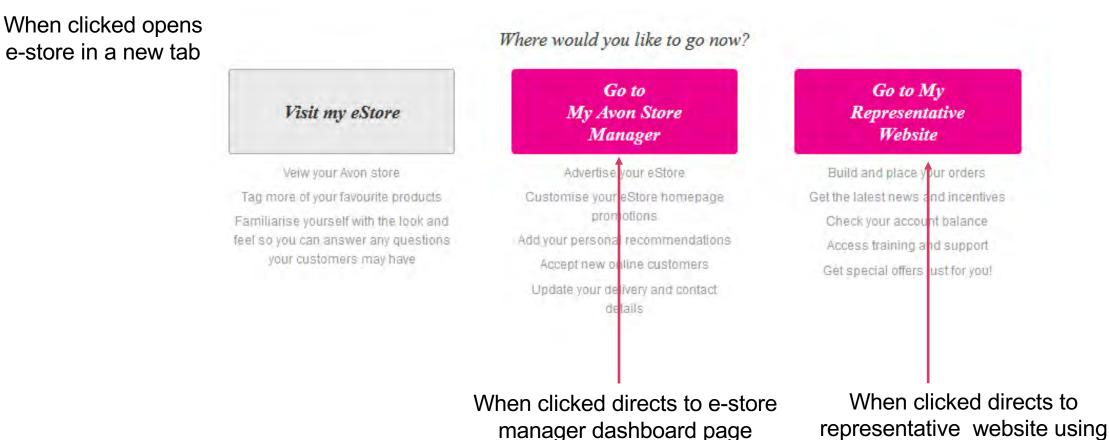

#### Where would you like to go now?

### Once Done... 3 options are proposed as call to action

Single sign on in a new tab

store

How many times can a Representative change their e-store name?

်ာ

E-Store name cannot be changed it once it is done