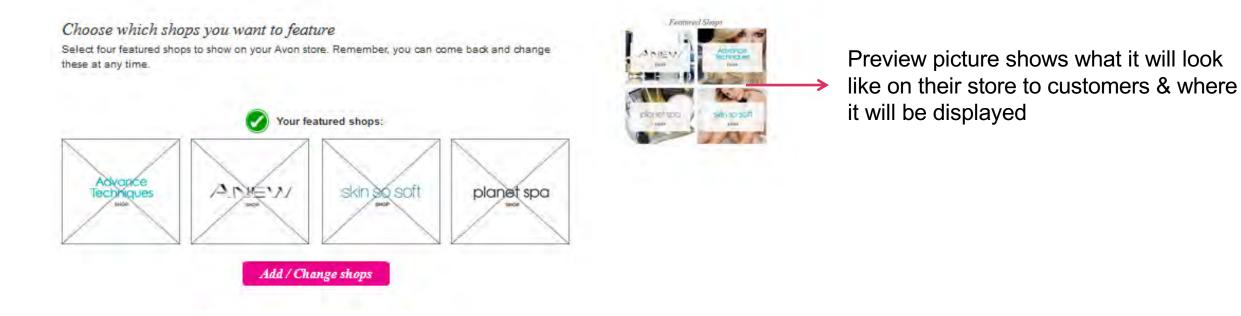

#### Choose which shops you want to feature

Select four featured shops to show on your Avon store. Remember, you can come back and change these at any time.

(0)

Choose which shops you want to feature

Techniques

maior

planet spa

Makeup

Select four featured shops to show on your Avon store. Remember, you can come back and change these at any time.

ANEW

COLORTREND

mine.

senses

SHOP

Save

skin so soft

**BODY ILLUSION** 

**hito**it

Advance

**Techniques** 

BHOP

Pick 4 shops to feature

Once saved – the selected shops will be displayed. If nothing was selected the default shops will be displayed.

store